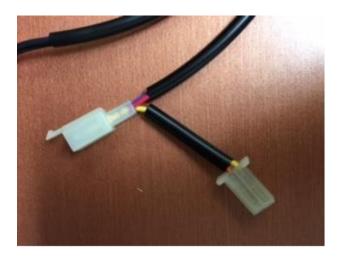

## **KTM Skene Dimmer Instructions**

**Squadron Dimmer Box (Optional):** If you intend on using a KTM dimmer box with your kit, please review the following notes:

- 1) Plug corresponding connector into stock KTM OEM harness.
- 2) Plug corresponding connector into Squadron/XL Pro light.
- 3) Take the connectors from photo 1 and plug the corresponding connector in line of the OEM flasher and OEM harness. This is a jumper to supply power to dimmer without having to splice or cut into the OEM harness.
- 4) Be sure to make sure that the Skene dimmer is securely fastened to the bike using either zip ties or the provided double sided tape.

Photo 1

Photo 2

Please contact Baja Designs directly for customer support.

1-888-849-8624

https://www.bajadesigns.com/help/contact-us/?vid=152186