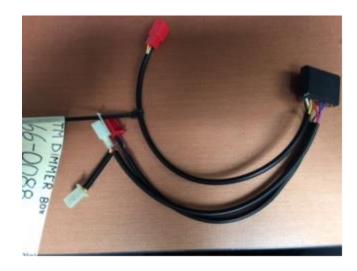

## **KTM Skene Dimmer Instructions**

**Squadron Dimmer Box (Optional):** If you intend on using a KTM dimmer box with your kit, please review the following notes:

- 1) Plug corresponding connector into stock KTM OEM harness.
- 2) Plug corresponding connector into Squadron/XL Pro light.
- 3) Take the connectors from photo 1 and plug the corresponding connector in line of the OEM flasher and OEM harness. This is a jumper to supply power to dimmer without having to splice or cut into the OEM harness.
- 4) Be sure to make sure that the Skene dimmer is securely fastened to the bike using either zip ties or the provided double sided tape.

Photo 1

Photo 2

Please contact Baja Designs directly for customer support.

1-888-849-8624

https://www.bajadesigns.com/help/contact-us/?vid=152186